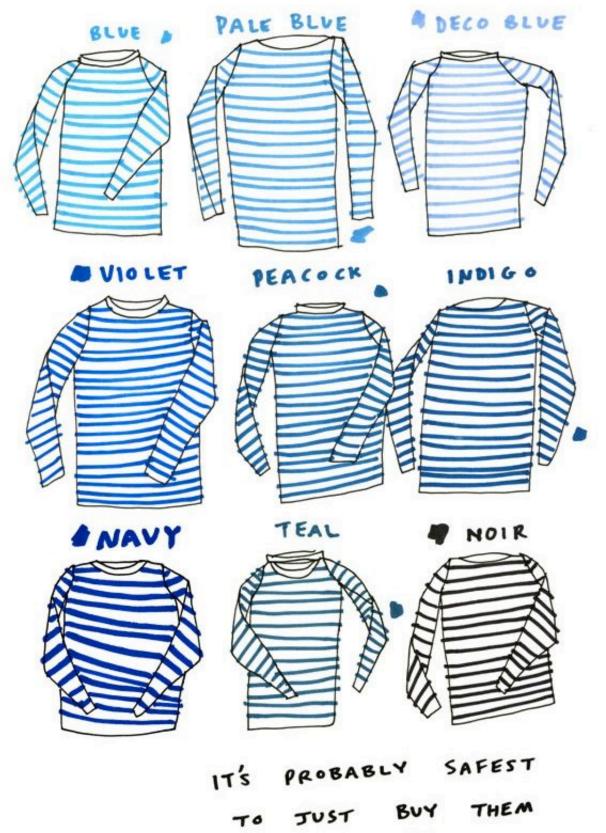

SHOW: All Kleidung Schuhe Accessoires Kosmetik











ALL.























































## Aēsop.

SPF 50 Protective Body Lolion Lotion Protectrice pour le Spearmint Leaf - Panthenol - Tocophere

Buile de Menthe Verte - Panthéno Broad-spectrum moisturising sunscrett protection – formulated to provide up resistance – with a lightweight skin teal at

nd after perspiring, swimming or toweling

ectre – formulé pour offrir jusqu'à 80 ectre – formulé pour offrir jusqu'à 80 reau – laissant sur la peau une sere ôme rafraichissant.

La corbs non protégées quinze minute cleal Pour maintenir la protection, rendu 8 an

www.acsop.com















Seite 65 von 75

- <u>« Anfang</u>
  <u>Zurück</u>
  <u>62</u>

- <u>63</u>
- <u>64</u>
- 65
- <u>66</u>
- <u>67</u>
- <u>68</u>
- <u>Vorwärts</u>
- Ende »