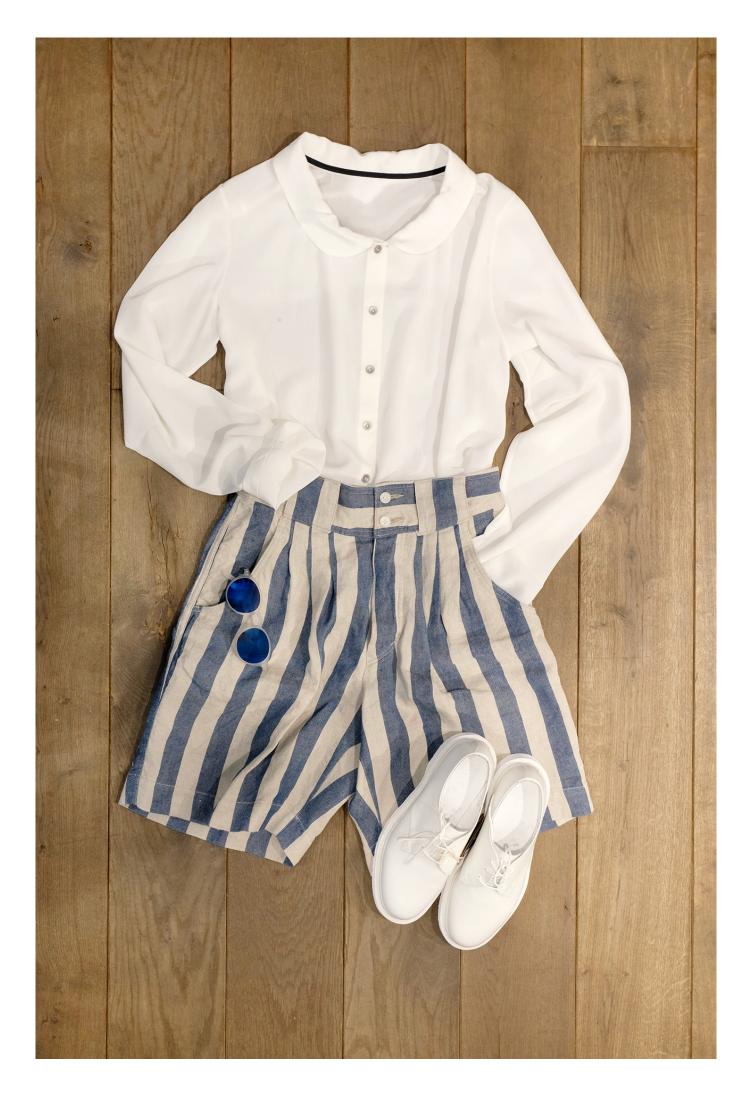

SHOW: All Kleidung Schuhe Accessoires Kosmetik











ALL.























































## Aēsop.

SPF 50 Protective Body Lolion Lotion Protectrice pour le Spearmint Leaf - Panthenol - Tocophere

Buile de Menthe Verte - Panthéno Broad-spectrum moisturising sunscrett protection – formulated to provide up resistance – with a lightweight skin teal at

nd after perspiring, swimming or toweling

ectre – formulé pour offrir jusqu'à 80 ectre – formulé pour offrir jusqu'à 80 reau – laissant sur la peau une sere ôme rafraichissant.

La corbs non protégées quinze minute cleal Pour maintenir la protection, rendu 8 an

www.acsop.com















Seite 65 von 75

- <u>« Anfang</u>
  <u>Zurück</u>
  <u>62</u>

- <u>63</u>
- <u>64</u>
- 65
- <u>66</u>
- <u>67</u>
- <u>68</u>
- <u>Vorwärts</u>
- Ende »