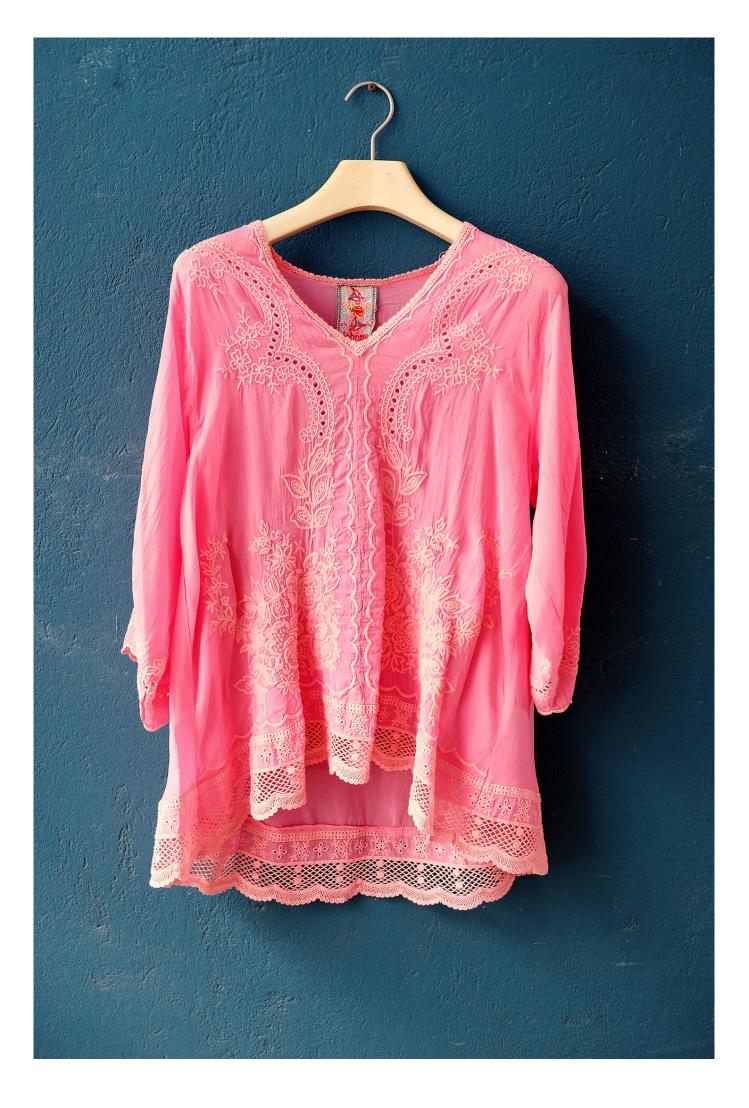

SHOW: All Kleidung Schuhe Accessoires Kosmetik











ALL.























































## Aēsop.

SPF 50 Protective Body Lolion Lotion Protectrice pour le Spearmint Leaf - Panthenol - Tocophere

Buile de Menthe Verte - Panthéno Broad-spectrum moisturising sunscrett protection – formulated to provide up resistance – with a lightweight skin teal at

nd after perspiring, swimming or toweling

ectre – formulé pour offrir jusqu'à 80 ectre – formulé pour offrir jusqu'à 80 reau – laissant sur la peau une sere ôme rafraichissant.

La corbs non protégées quinze minute cleal Pour maintenir la protection, rendu 8 an

www.acsop.com















Seite 65 von 75

- <u>« Anfang</u>
  <u>Zurück</u>
  <u>62</u>

- <u>63</u>
- <u>64</u>
- 65
- <u>66</u>
- <u>67</u>
- <u>68</u>
- <u>Vorwärts</u>
- Ende »