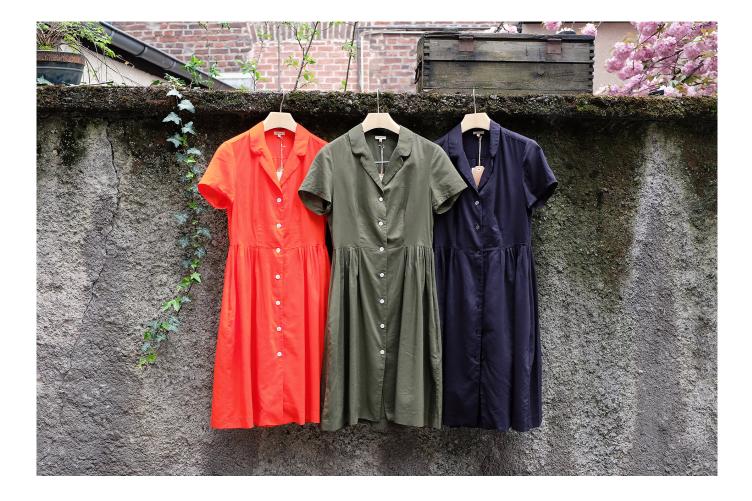

SHOW: All Kleidung Schuhe Accessoires Kosmetik











ALL.























































## Aēsop.

SPF 50 Protective Body Lolion Lotion Protectrice pour le Spearmint Leaf - Panthenol - Tocophere

Buile de Menthe Verte - Panthéno Broad-spectrum moisturising sunscrett protection – formulated to provide up resistance – with a lightweight skin teal at

nd after perspiring, swimming or toweling

ectre – formulé pour offrir jusqu'à 80 ectre – formulé pour offrir jusqu'à 80 reau – laissant sur la peau une sere ôme rafraichissant.

La corbs non protégées quinze minute cleal Pour maintenir la protection, rendu 8 an

www.acsop.com















Seite 65 von 75

- <u>« Anfang</u>
  <u>Zurück</u>
  <u>62</u>

- <u>63</u>
- <u>64</u>
- 65
- <u>66</u>
- <u>67</u>
- <u>68</u>
- <u>Vorwärts</u>
- Ende »