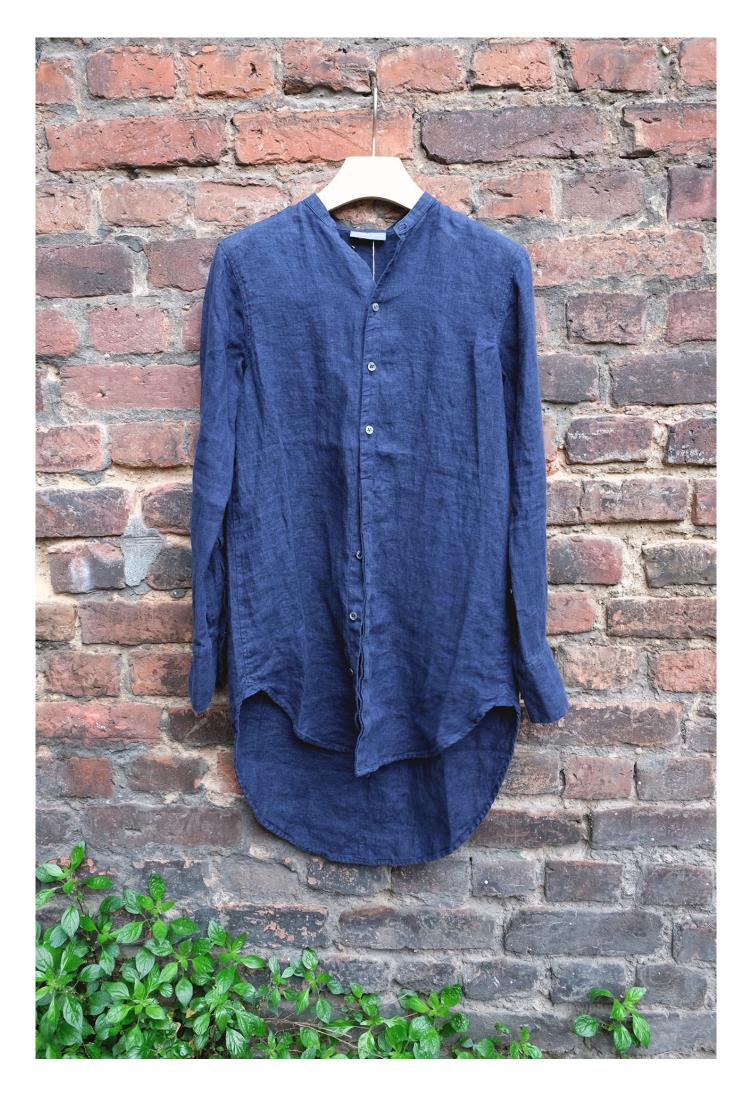

SHOW: All Kleidung Schuhe Accessoires Kosmetik











ALL.























































## Aēsop.

SPF 50 Protective Body Lolion Lotion Protectrice pour le Spearmint Leaf - Panthenol - Tocophere

Buile de Menthe Verte - Panthéno Broad-spectrum moisturising sunscrett protection – formulated to provide up resistance – with a lightweight skin teal at

nd after perspiring, swimming or toweling

ectre – formulé pour offrir jusqu'à 80 ectre – formulé pour offrir jusqu'à 80 reau – laissant sur la peau une sere ôme rafraichissant.

La corbs non protégées quinze minute cleal Pour maintenir la protection, rendu 8 an

www.acsop.com















Seite 65 von 75

- <u>« Anfang</u>
  <u>Zurück</u>
  <u>62</u>

- <u>63</u>
- <u>64</u>
- 65
- <u>66</u>
- <u>67</u>
- <u>68</u>
- <u>Vorwärts</u>
- Ende »